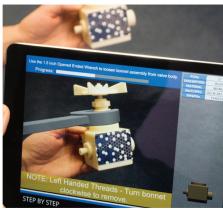

#### WHAT IS AUGMENTED REALITY (AR)?

AR is the overlay of digital information on the real world. For instance, the yellow first down line you see when watching football games on television is AR. It is a digital overlay of information on the real football game. Fans that attend the game miss this additional information that the TV viewer experiences.

# **AR IS AN INVESTMENT IN PEOPLE**

The approach Index takes with the AR it develops completely revolutionizes the way that work is performed in manufacturing, construction, operations, maintenance, and any place where skilled tradesmen, craftsmen and technicians work. This is because of the tremendous value of overlaying visual information on their real world.

# **HOW INDEX WORKS WITH CLIENTS**

Index provides solutions to fit client needs, budget and time frame. Solutions are deployed on off-the-shelf mobile devices that improve an organization's safety, quality, compliance and knowledge transfer with cost and schedule performance improvements as a bonus. Index offerings include prototypes, proofs of concept, pilots, projects, as well as long-term programs and full production transformations. The Index team works collaboratively with entire teams to ensure AR solutions are tailored to the needs of your workforce.