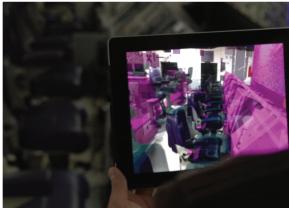

#### WHAT IS AUGMENTED REALITY (AR)?

AR is the overlay of digital information on the real world. For instance, the yellow first down line you see when watching football games on television is AR. It is a digital overlay of information on the real football game. Fans that attend the game miss this additional information that the TV viewer experiences.

# **AR IS AN INVESTMENT IN PEOPLE**

The approach Index takes with the AR it develops completely revolutionizes the way that work is performed in manufacturing, construction, operations, maintenance, and any place where skilled tradesmen, craftsmen and technicians work. This is because of the tremendous value of overlaying visual information on their real world.