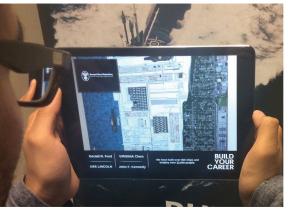

#### WHAT IS AUGMENTED REALITY (AR)?

AR is the overlay of digital information on the real world. For instance, the yellow first down line you see when watching football games on television is AR. It is a digital overlay of information on the real football game. Fans that attend the game miss this additional information that the TV viewer experiences.

# **AR IS AN INVESTMENT IN PEOPLE**

The approach Index takes with the AR it develops completely revolutionizes the way that work is performed in manufacturing, construction, operations, maintenance, and any place where skilled tradesmen, craftsmen and technicians work. This is because of the tremendous value of overlaying visual information on their real world.