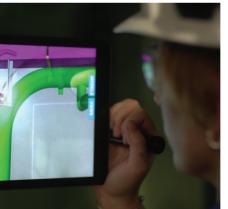

#### WHAT IS AUGMENTED REALITY (AR)?

AR is the overlay of digital information on the real world. For instance, the yellow first down line you see when watching football games on television is AR. It is a digital overlay of information on the real football game. Fans that attend the game miss this additional information that the TV viewer experiences.

# **AR IS AN INVESTMENT IN PEOPLE**

The approach Index takes with the AR it develops completely revolutionizes the way that work is performed in manufacturing, construction, operations, maintenance, and any place where skilled tradesmen, craftsmen and technicians work. This is because of the tremendous value of overlaying visual information on their real world.