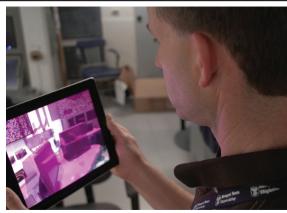

#### WHAT IS AUGMENTED REALITY (AR)?

AR is the overlay of digital information on the real world. For instance, the yellow first down line you see when watching football games on television is AR. It is a digital overlay of information on the real football game. Fans that attend the game miss this additional information that the TV viewer experiences.

# **AR IS AN INVESTMENT IN PEOPLE**

The approach Index takes with the AR it develops completely revolutionizes the way that work is performed in manufacturing, construction, operations, maintenance, and any place where skilled tradesmen, craftsmen and technicians work. This is because of the tremendous value of overlaying visual information on their real world.