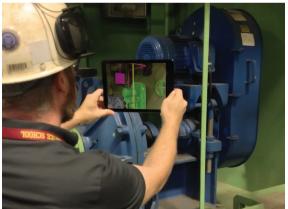

#### WHAT IS AUGMENTED REALITY (AR)?

AR is the overlay of digital information on the real world. For instance, the yellow first down line you see when watching football games on television is AR. It is a digital overlay of information on the real football game. Fans that attend the game miss this additional information that the TV viewer experiences.

# **AR IS AN INVESTMENT IN PEOPLE**

The approach Index takes with the AR it develops completely revolutionizes the way that work is performed in manufacturing, construction, operations, maintenance, and any place where skilled tradesmen, craftsmen and technicians work. This is because of the tremendous value of overlaying visual information on their real world.